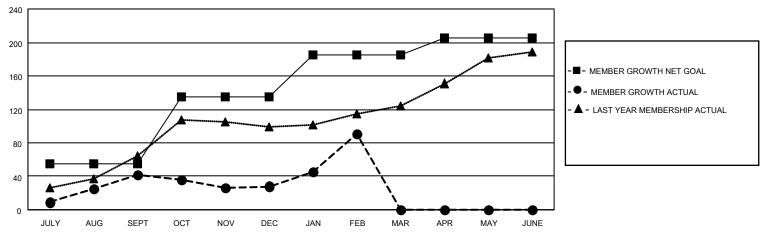

## GOALS AND ACTUAL MEMBERS CUMULATIVE

| DROPPED CLUBS: 0 |    | 19 CLUBS OF 48 ADDED 1 OR<br>MORE NEW MEMBERS | GENDER DISTRIBUTION             |                              |  |
|------------------|----|-----------------------------------------------|---------------------------------|------------------------------|--|
|                  |    | INORE NEW MEMBERS                             | MALE<br>FEMALE                  | 999 (63.43%)<br>576 (36.57%) |  |
| DROPPED MEMBERS  |    |                                               | NON BINARY PREFER NOT TO ANSWER | 0 (0.00%)<br>0 (0.00%)       |  |
| DECEASED         | 4  |                                               | THE ENTITY TO ANOWER            | 0 (0.0070)                   |  |
| CLUB CANCELLED   | 0  | CLICK HERE FOR CUMULATIVE                     | TOTAL FAMILY UNIT MEMBERS       | 993                          |  |
| OTHER            | 46 | MEMBERSHIP DATA                               |                                 |                              |  |
| TOTAL            | 50 |                                               | FAMILY MEMBERS PAYING HAI       | LF DUES 605                  |  |

## MONTHLY MEMBERSHIP PROGRESS REPORT

LOCATION INDIA District 322C4 Results as of: 2/28/2023

| Clubs                 |               |           |               | Members               |                        |                         |                                                    |
|-----------------------|---------------|-----------|---------------|-----------------------|------------------------|-------------------------|----------------------------------------------------|
| RESULTS FOR 2022-2023 |               |           |               | RESULTS FOR 2022-2023 |                        |                         |                                                    |
| QUARTER               | NEW CLUB GOAL | NEW CLUBS | DROPPED CLUBS | QUARTER MEME          | BER GROWTH NET<br>GOAL | MEMBER GROWTH<br>ACTUAL | DROPPED<br>MEMBERS ACTUAL<br>(including transfers) |
| JULY/AUG/SEPT         | 2             | 0         | 0             | JULY/AUG/SEPT         | 55                     | 62                      | 14                                                 |
| OCT/NOV/DEC           | 2             | 0         | 0             | OCT/NOV/DEC           | 80                     | 22                      | 35                                                 |
| JAN/FEB/MAR           | 1             | 2         | 0             | JAN/FEB/MAR           | 50                     | 65                      | 1                                                  |
| APR/MAY/JUNE          | 0             | 0         | 0             | APR/MAY/JUNE          | 20                     | 0                       | 0                                                  |