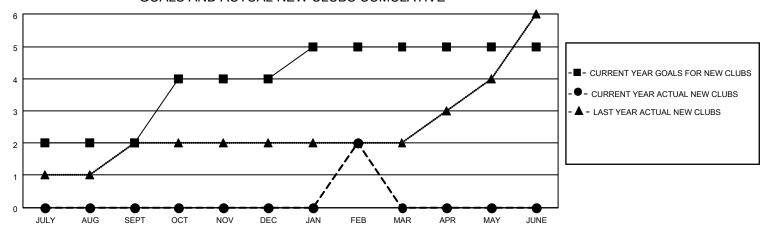

## GOALS AND ACTUAL NEW CLUBS CUMULATIVE

## MONTHLY MEMBERSHIP PROGRESS REPORT

LOCATION INDIA District 322C4 Results as of: 2/28/2023

| Clubs                 |               |           |               | Members               |                        |                         |                                                    |
|-----------------------|---------------|-----------|---------------|-----------------------|------------------------|-------------------------|----------------------------------------------------|
| RESULTS FOR 2022-2023 |               |           |               | RESULTS FOR 2022-2023 |                        |                         |                                                    |
| QUARTER               | NEW CLUB GOAL | NEW CLUBS | DROPPED CLUBS | QUARTER MEME          | BER GROWTH NET<br>GOAL | MEMBER GROWTH<br>ACTUAL | DROPPED<br>MEMBERS ACTUAL<br>(including transfers) |
| JULY/AUG/SEPT         | 2             | 0         | 0             | JULY/AUG/SEPT         | 55                     | 62                      | 14                                                 |
| OCT/NOV/DEC           | 2             | 0         | 0             | OCT/NOV/DEC           | 80                     | 22                      | 35                                                 |
| JAN/FEB/MAR           | 1             | 2         | 0             | JAN/FEB/MAR           | 50                     | 65                      | 1                                                  |
| APR/MAY/JUNE          | 0             | 0         | 0             | APR/MAY/JUNE          | 20                     | 0                       | 0                                                  |